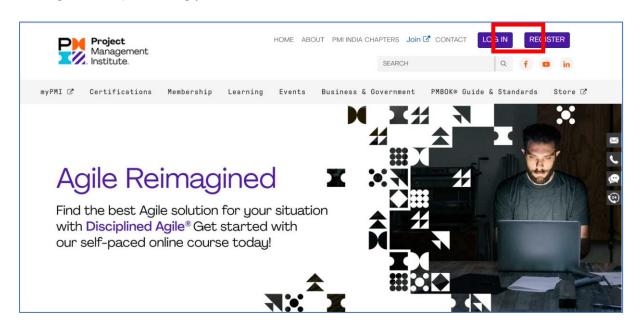

1. Login to PMI portal using your credentials:

2. Take the cursor to the 'Certifications' tab and further click on 'report PDUs on CCRS". You can also Report PDUs by clicking on myPMI>Dashboard>Certification status, click on Report PDUs.