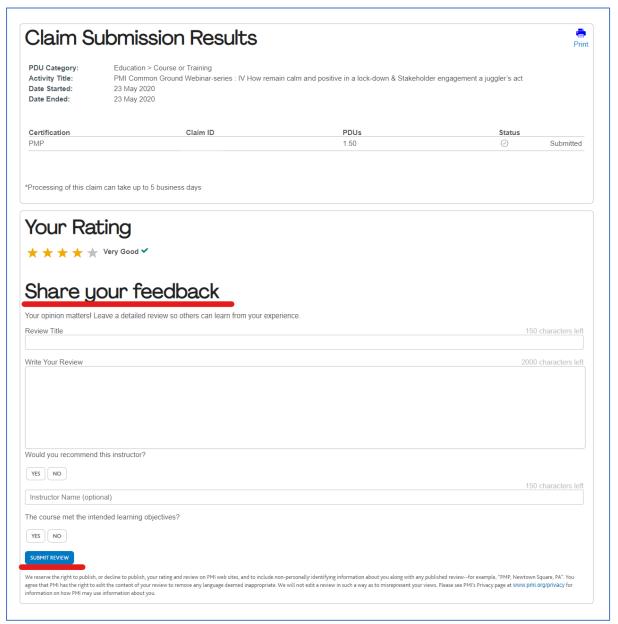

\*This above image is for indicative purpose only

6. Post this you will be requested to give your feedback, fill in the all the required fields and click on Submit Review.

\*This above image is for indicative purpose only