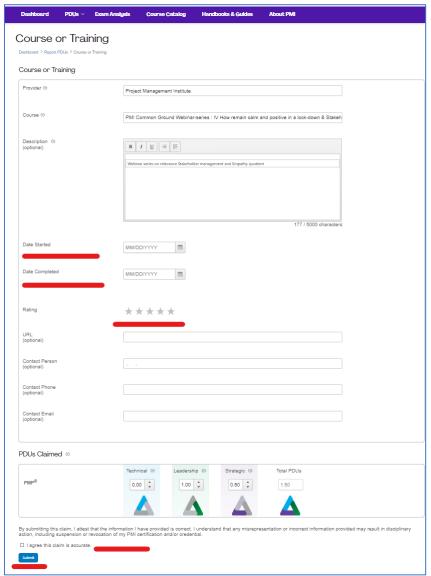

5. Post this the below \*screen will appear with most of the fields populated with the information. Kindly fill in the start date being 20<sup>th</sup> June 2020 and End date being 21<sup>st</sup> June 2020. You are requested to give you ratings for the event. Rest of the information is optional and thus can be kept blank, at the bottom of the page click on the box "I agree that the claim is accurate" and **Submit.** 

\*This above image is for indicative purpose only

6. Post this you will be requested to give your feedback, fill in the all the required fields and click on Submit Review.

\*This above image is for indicative purpose only