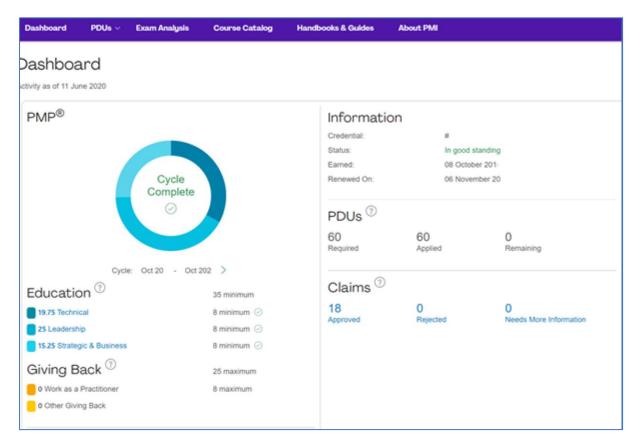

5. Post this the below \*screen will appear with most of the fields populated with the information. Kindly fill in the start date being 20<sup>th</sup> June 2020 and End date being 21<sup>st</sup> June 2020. You are requested to give you ratings for the event. Rest of the information is optional and thus can be kept blank, at the bottom of the page click on the box "I agree that the claim is accurate" and **Submit.** 