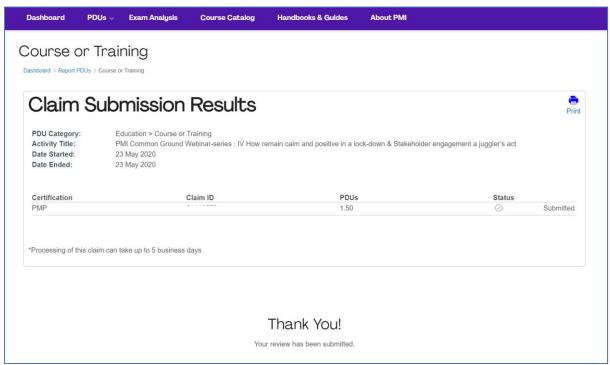

7. The final screen in front of you will be, if you have successfully claimed the PDUs

<sup>\*</sup>This above image is for indicative purpose only

| Certification/<br>Talent Triangle | Technical | Leadership | Strategic |
|-----------------------------------|-----------|------------|-----------|
| PMP & PgMP                        | 1.25      | 3.75       | 2         |
| Others                            |           | 3.75       | 2         |