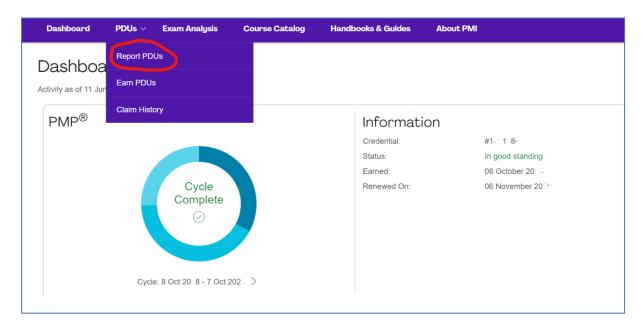

3. On the next screen from the top ribbon menu - click on 'Report PDUs' from the PDUs tab.

4. The following screen will be displayed. Now Under Education category, under section 'PDU Claim Code', <u>click on "I have a claim code"</u>
Enter the code – **2000MERWBW** and click on Apply