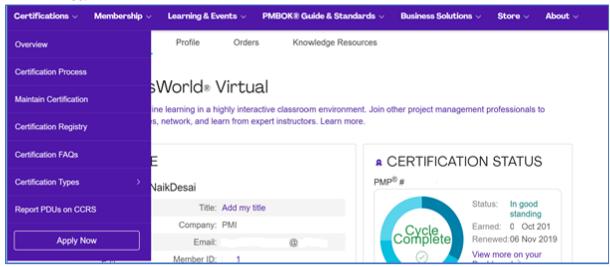

1. Login to PMI portal using your credentials:

2. Take the cursor to the 'Certifications' tab and further click on 'report PDUs on CCRS". You can also Report PDUs by clicking on myPMI>Dashboard>Certification status, click on Report PDUs.