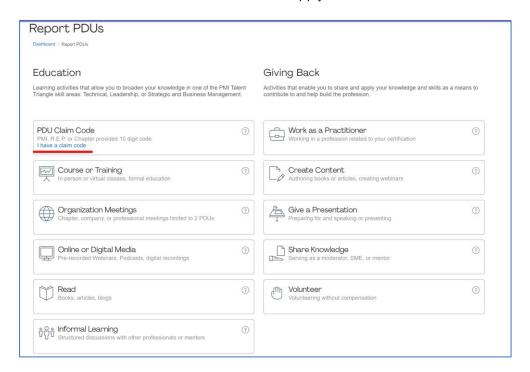

3. On the next screen from the top ribbon menu - click on 'Report PDUs' from the PDUs tab.

4. The following screen will be displayed. Now Under Education category, under section 'PDU Claim Code', <u>click on "I have a claim code"</u>
Enter the code – **2000MERWBW** and click on Apply