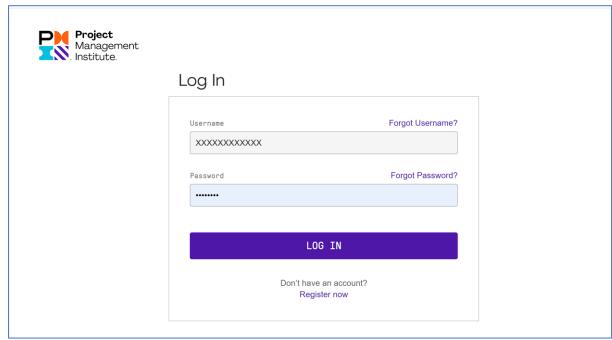

1. Login to PMI portal using your credentials:

2. Take the cursor to the 'Certifications' tab and further click on 'report PDUs on CCRS". You can also Report PDUs by clicking on myPMI>Dashboard>Certification status, click on Report PDUs.